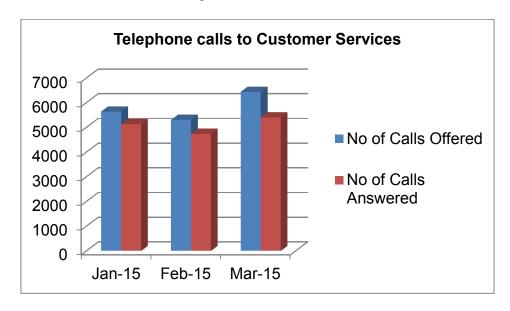

## **Customer Services Statistics 1 January 2015 to 31 March 2015**

|                               | Jan 2015 | Feb 2015 | March 2015 |
|-------------------------------|----------|----------|------------|
| No of Calls Offered           | 5,644    | 5,300    | 6,438      |
| No of Calls Answered          | 5,135    | 4,745    | 5,408      |
| Answer Rate                   | 91%      | 90%      | 84%        |
| Calls answered at first point |          |          |            |
| of contact (first call fix)   | 99.2%    | 98.7%    | 98.8%      |