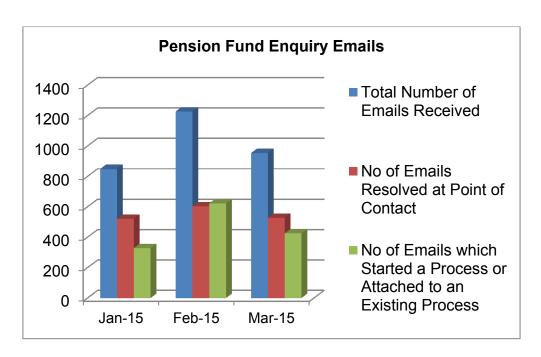

|                                                                      | Jan 2015 | Feb 2015 | Mar 2015 |
|----------------------------------------------------------------------|----------|----------|----------|
| Total Number of Emails received                                      | 848      | 1,226    | 953      |
| Number of Emails resolved at point of contact Number of Emails which | 520      | 604      | 528      |
| started a process or attached to an existing process                 | 328      | 622      | 425      |