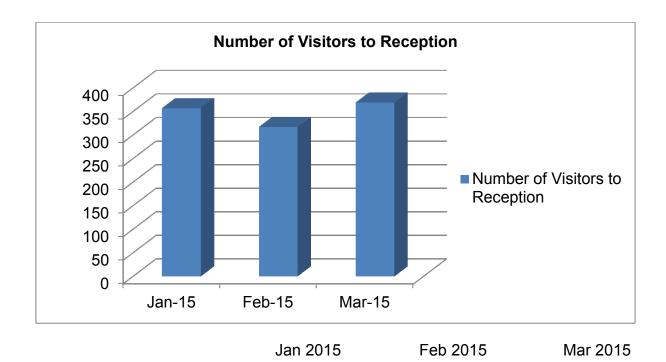

| 4,745    | 5,408      |
| Answer Rate                   | 91%      | 90%      | 84%        |
| Calls answered at first point |          |          |            |
| of contact (first call fix)   | 99.2%    | 98.7%    | 98.8%      |



|                                                                      | Jan 2015 | Feb 2015 | Mar 2015 |
|----------------------------------------------------------------------|----------|----------|----------|
| Total Number of Emails received                                      | 848      | 1,226    | 953      |
| Number of Emails resolved at point of contact Number of Emails which | 520      | 604      | 528      |
| started a process or attached to an existing process                 | 328      | 622      | 425      |

Number of Visitors to Reception



317

369

357